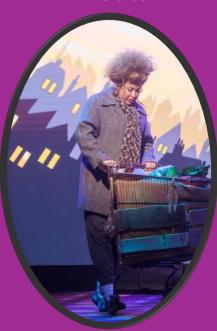

## Children's Squirrels

All Costumes are originally made for The Leeds Playhouse/UK Tour production and have been made with great care; we expect the costumes to come back to us the same way that they were sent out.