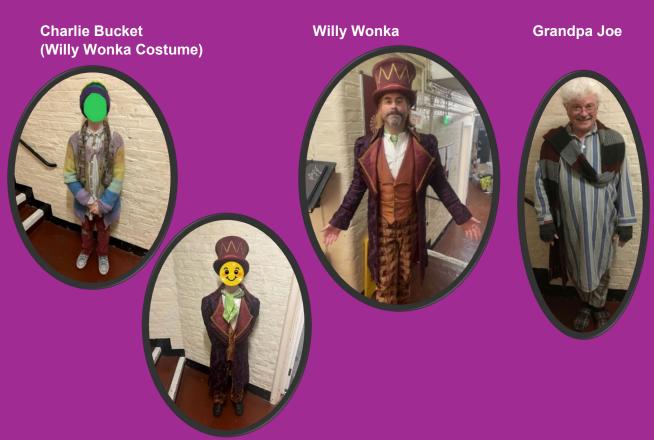

# **Principal Costumes**

| Character Name              | Main Costume                                                                                          | Accessories                |
|-----------------------------|-------------------------------------------------------------------------------------------------------|----------------------------|
| Charlie Bucket              | Jeans, Colored Cardigan, Shirt                                                                        | Bobble Hat and Scarf       |
| Willy Wonka                 | Brown Tailcoat, Trousers, Tank top Cardigan                                                           | Shop Coat                  |
| Willy Wonka                 | Purple Tailcoat, Trousers, Shirt, Waistcoat                                                           | Tie and Top Hat            |
| Mrs. Bucket                 | Dress with house coat and cardigan                                                                    | Coat                       |
| Mr. Salt                    | Blue 3-piece pin stripe suit with shirt                                                               | Tie                        |
| Verruca                     | Ballet Tutu with leotard. Pink dress and fur coat                                                     | Tiarra                     |
| Grandpa Joe                 | Nightshirt with PJ bottoms, Bus conductor jacket and trousers                                         | Hat                        |
| Mrs Teavee                  | Blue and white shirt and trousers. Floral dress.                                                      | White Belt                 |
| Mike Teavee                 | Blue superhero outfit. Red jean jacket, jeans and T- shirt.                                           | Baseball cap               |
| Mrs. Beauregarde            | Pink velvet tracksuit. Pink jean jacket, purple leggings with Rara overskirt.                         |                            |
| Violet Beauregarde          | Pink velvet tracksuit. Pink jean jacket, purple leggings with Rara overskirt, Blow up Blueberry suit. |                            |
| Grandparents                | Nightwear with over cardigans                                                                         | Fingerless Gloves and hats |
| Mrs Gloop                   | Bavarian style dress and blouse. Green Bavarian style suit with blouse.                               |                            |
| Augustus Gloop              | Red cord lederhosen stripe shirt and jumper (We used a fat suit, found online)                        | Bow Tie                    |
| Augustus' friends           | Male/ lederhosen shirt and jackets                                                                    |                            |
|                             | Female/ Bavarian style skirts blouses and jackets                                                     |                            |
| Mrs Green                   | Grey overcoat jogging bottoms and top.                                                                | Hat and Gloves             |
| Reporters                   | 6 x newspaper print trousers and tops.                                                                |                            |
| Oompa Loompas               | 14 x silver tailcoat with shirt and trousers.                                                         | Silver Tie Top hats        |
| Oompa Loompas Squirrel      | 6 x Grey Tutu skirts                                                                                  |                            |
| Queen of Pop                | 6 x Violet Beauregarde Baseball tops, shorts and skirts                                               |                            |
| Chocolate spreaders         | 12 x Baseball tops.                                                                                   |                            |
| Ensemble Factory<br>workers | 6 x coats with jeans or dress underneath                                                              |                            |
| Nannie (Opening Number)     | Blue pin stripe dress                                                                                 | Hat                        |
| Teenagers (opening)         | Tartan skirt Grunge top                                                                               |                            |
| Children's                  | 9 x silver boiler suits                                                                               |                            |
| Oompa Loompas               |                                                                                                       | T 0                        |
| Children's Squirrel         | 6 x leotards skirts                                                                                   | Tails ears and masks       |
| Children's and small adult  |                                                                                                       | School Ties                |
| School uniforms             | 4 x grey blazers<br>6 x Tartan Skirts<br>2 x Trousers                                                 |                            |
| Ballet Dancers              | 2 x blue tops, 1 blue ballet skirt and one blue leggings                                              |                            |
| Cherry Sundae               | Red, Blue, Pink, Yellow Jacket.                                                                       | Matching cravats           |
| •                           | White trousers                                                                                        |                            |
| Jerry Jubilee               | Blue, Pink, Yellow Pringle Jumpers<br>Yellow Shirt<br>Yellow, Blue, pink trousers                     | Tie                        |
| Nut workers                 | 6 x blue work coats, Check trousers                                                                   |                            |
| Nut workers                 | O X blue work coats, Check trousers                                                                   |                            |
| Oompa Loompas<br>SS Wonka   | 6 v Vallay salanattas                                                                                 |                            |
|                             | 6 x Yellow salopettes                                                                                 |                            |
| Oompa Loompas<br>Tv Worker  | 6 y ailyar mach tuna Anrana                                                                           |                            |
| I V VVOIKEI                 | 6 x silver mesh type Aprons                                                                           |                            |
| Oompa Loompas               |                                                                                                       |                            |

Mrs Bucket

**Augustus Gloop** 

023 9282 8282 | kingsportsmouth.co.uk

Registered in England. No 03983443 Registered Office as Heading **F**I ◎ X & @kingstheatre