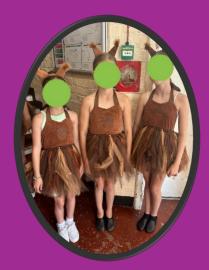

## Children's Squirrels

All Costumes are originally made for The Leeds Playhouse/UK Tour production and have been made with great care; we expect the costumes to come back to us the same way that they were sent out.