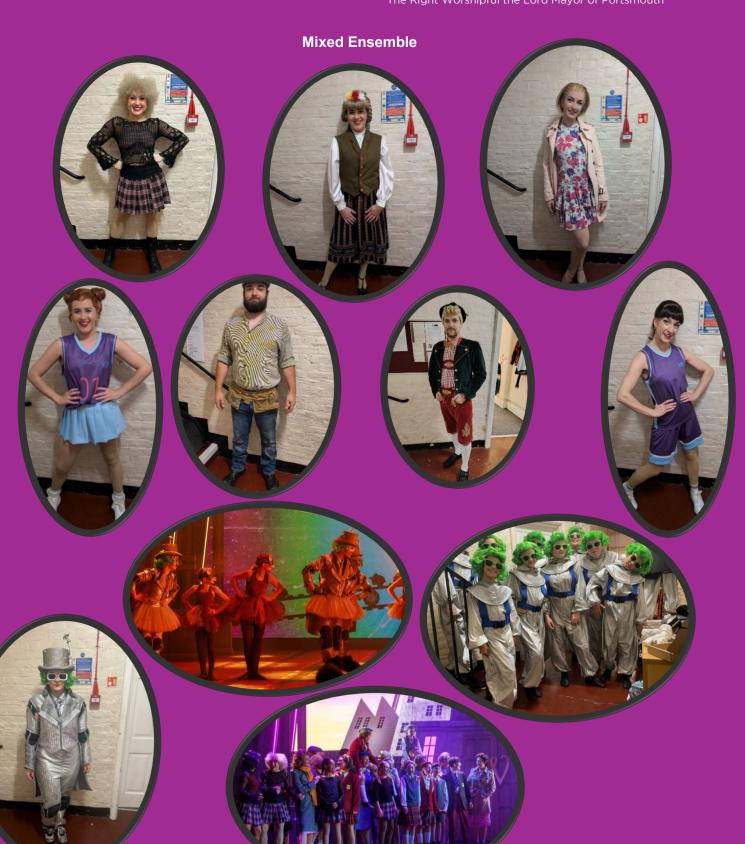

# **Principal Costumes**

| Character Name              | Main Costume                                                                                          | Accessories                |
|-----------------------------|-------------------------------------------------------------------------------------------------------|----------------------------|
| Charlie Bucket              | Jeans, Colored Cardigan, Shirt                                                                        | Bobble Hat and Scarf       |
| Willy Wonka                 | Brown Tailcoat, Trousers, Tank top Cardigan                                                           | Shop Coat                  |
| Willy Wonka                 | Purple Tailcoat, Trousers, Shirt, Waistcoat                                                           | Tie and Top Hat            |
| Mrs. Bucket                 | Dress with house coat and cardigan                                                                    | Coat                       |
| Mr. Salt                    | Blue 3-piece pin stripe suit with shirt                                                               | Tie                        |
| Verruca                     | Ballet Tutu with leotard. Pink dress and fur coat                                                     | Tiarra                     |
| Grandpa Joe                 | Nightshirt with PJ bottoms, Bus conductor jacket and trousers                                         | Hat                        |
| Mrs Teavee                  | Blue and white shirt and trousers. Floral dress.                                                      | White Belt                 |
| Mike Teavee                 | Blue superhero outfit. Red jean jacket, jeans and T- shirt.                                           | Baseball cap               |
| Mrs. Beauregarde            | Pink velvet tracksuit. Pink jean jacket, purple leggings with Rara overskirt.                         |                            |
| Violet Beauregarde          | Pink velvet tracksuit. Pink jean jacket, purple leggings with Rara overskirt, Blow up Blueberry suit. |                            |
| Grandparents                | Nightwear with over cardigans                                                                         | Fingerless Gloves and hats |
| Mrs Gloop                   | Bavarian style dress and blouse. Green Bavarian style suit with blouse.                               |                            |
| Augustus Gloop              | Red cord lederhosen stripe shirt and jumper (We used a fat suit, found online)                        | Bow Tie                    |
| Augustus' friends           | Male/ lederhosen shirt and jackets                                                                    |                            |
|                             | Female/ Bavarian style skirts blouses and jackets                                                     |                            |
| Mrs Green                   | Grey overcoat jogging bottoms and top.                                                                | Hat and Gloves             |
| Reporters                   | 6 x newspaper print trousers and tops.                                                                |                            |
| Oompa Loompas               | 14 x silver tailcoat with shirt and trousers.                                                         | Silver Tie Top hats        |
| Oompa Loompas Squirrel      | 6 x Grey Tutu skirts                                                                                  |                            |
| Queen of Pop                | 6 x Violet Beauregarde Baseball tops, shorts and skirts                                               |                            |
| Chocolate spreaders         | 12 x Baseball tops.                                                                                   |                            |
| Ensemble Factory<br>workers | 6 x coats with jeans or dress underneath                                                              |                            |
| Nannie (Opening Number)     | Blue pin stripe dress                                                                                 | Hat                        |
| Teenagers (opening)         | Tartan skirt Grunge top                                                                               |                            |
| Children's                  | 9 x silver boiler suits                                                                               |                            |
| Oompa Loompas               |                                                                                                       | T 0                        |
| Children's Squirrel         | 6 x leotards skirts                                                                                   | Tails ears and masks       |
| Children's and small adult  |                                                                                                       | School Ties                |
| School uniforms             | 4 x grey blazers<br>6 x Tartan Skirts<br>2 x Trousers                                                 |                            |
| Ballet Dancers              | 2 x blue tops, 1 blue ballet skirt and one blue leggings                                              |                            |
| Cherry Sundae               | Red, Blue, Pink, Yellow Jacket.                                                                       | Matching cravats           |
| •                           | White trousers                                                                                        |                            |
| Jerry Jubilee               | Blue, Pink, Yellow Pringle Jumpers<br>Yellow Shirt<br>Yellow, Blue, pink trousers                     | Tie                        |
| Nut workers                 | 6 x blue work coats, Check trousers                                                                   |                            |
| Nut workers                 | O X blue work coats, Check trousers                                                                   |                            |
| Oompa Loompas<br>SS Wonka   | 6 v Vallay salanattas                                                                                 |                            |
|                             | 6 x Yellow salopettes                                                                                 |                            |
| Oompa Loompas<br>Tv Worker  | 6 y ailyar mach tuna Anrana                                                                           |                            |
| I V VVOIKEI                 | 6 x silver mesh type Aprons                                                                           |                            |
| Oompa Loompas               |                                                                                                       |                            |